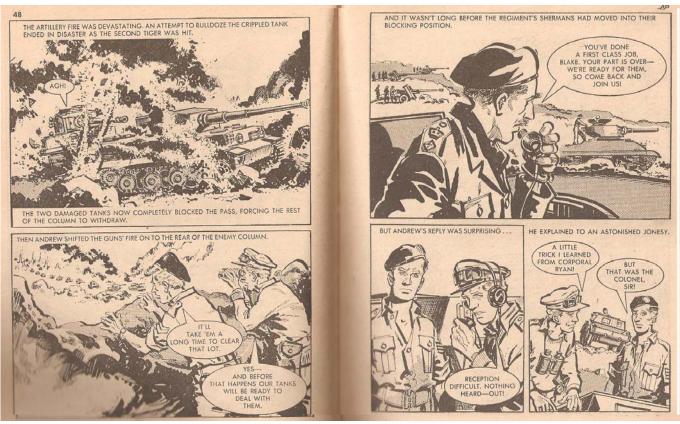

Commando picture stories for boys first broke cover in 1961 is still published.

These are probably familiar to every man in the UK over the age of 40 and featured in gripping 'boys own style' the adventures and heroics of those chaps who fought for us.

There were other magazines that were similar 'Battle', Air ace, Combat & War (picture library) but to my knowledge Commando was the only one to feature Daimlers

I remember excitedly awaiting for the second Wednesday and last Wednesday of each month to get the next edition.....

I attach some covers for there artwork and a complete publication for your enjoyment, these were last published many years ago.......

If any one comes across 'Sergeants don't cry' please let me know.

Cover illustration from the boys magazine 'Commando' published 1998