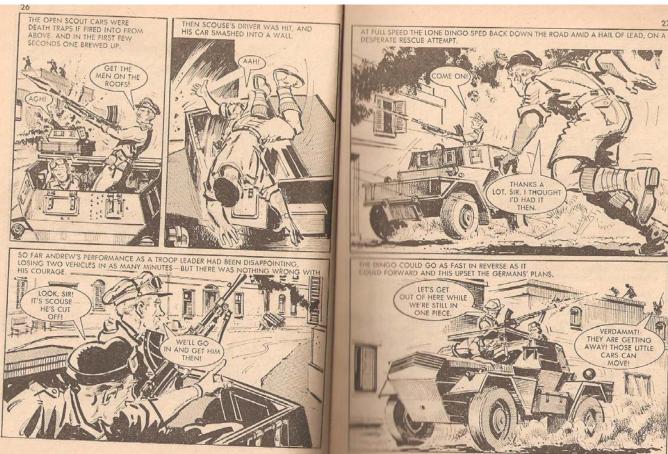

Commando picture stories for boys first broke cover in 1961 is still published.

These are probably familiar to every man in the UK over the age of 40 and featured in gripping 'boys own style' the adventures and heroics of those chaps who fought for us.

There were other magazines that were similar 'Battle', Air ace, Combat & War (picture library) but to my knowledge Commando was the only one to feature Daimlers

I remember excitedly awaiting for the second Wednesday and last Wednesday of each month to get the next edition.....