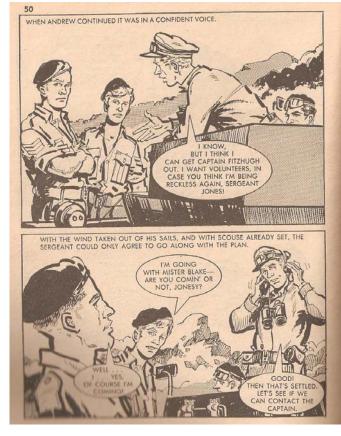

Commando picture stories for boys first broke cover in 1961 is still published.

These are probably familiar to every man in the UK over the age of 40 and featured in gripping 'boys own style' the adventures and heroics of those chaps who fought for us.

There were other magazines that were similar 'Battle', Air ace, Combat & War (picture library) but to my knowledge Commando was the only one to feature Daimlers

I remember excitedly awaiting for the second Wednesday and last Wednesday of each month to get the next edition.....

I attach some covers for there artwork and a complete publication for your enjoyment, these were last published many years ago.......

If any one comes across 'Sergeants don't cry' please let me know.

Cover illustration from the boys magazine 'Commando' published 1998