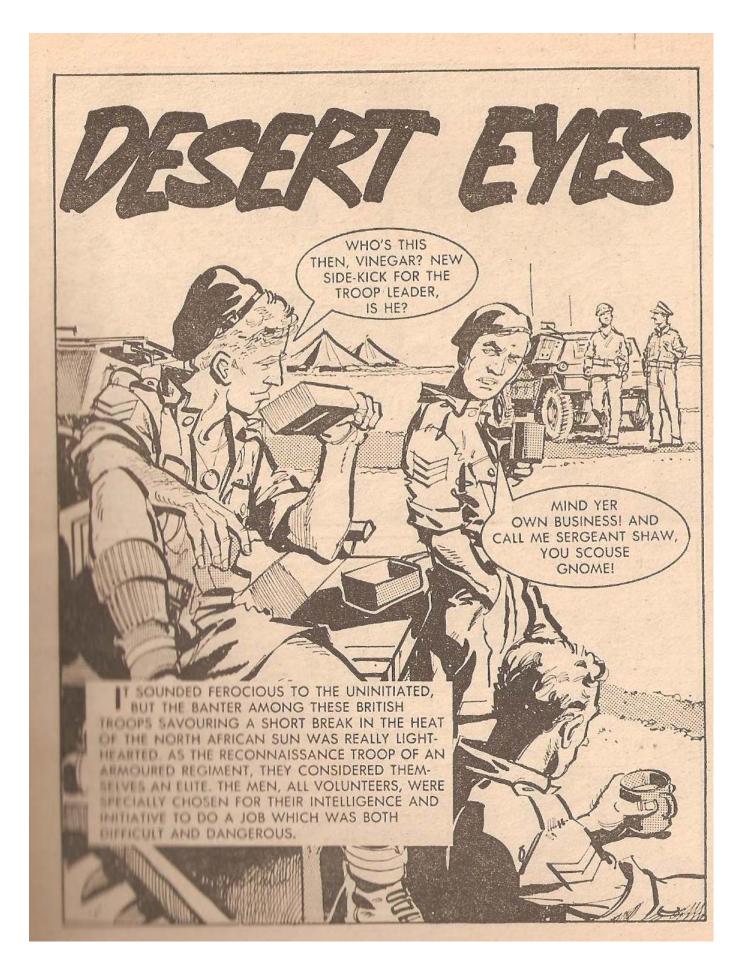

Commando picture stories for boys first broke cover in 1961 is still published.

These are probably familiar to every man in the UK over the age of 40 and featured in gripping 'boys own style' the adventures and heroics of those chaps who fought for us.

There were other magazines that were similar 'Battle', Air ace, Combat & War (picture library) but to my knowledge Commando was the only one to feature Daimlers

I remember excitedly awaiting for the second Wednesday and last Wednesday of each month to get the next edition.....