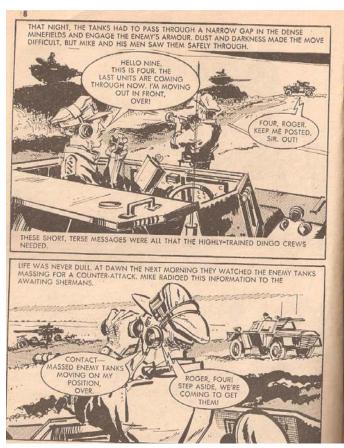

Commando picture stories for boys first broke cover in 1961 is still published.

These are probably familiar to every man in the UK over the age of 40 and featured in gripping 'boys own style' the adventures and heroics of those chaps who fought for us.

There were other magazines that were similar 'Battle', Air ace, Combat & War (picture library) but to my knowledge Commando was the only one to feature Daimlers

I remember excitedly awaiting for the second Wednesday and last Wednesday of each month to get the next edition.....