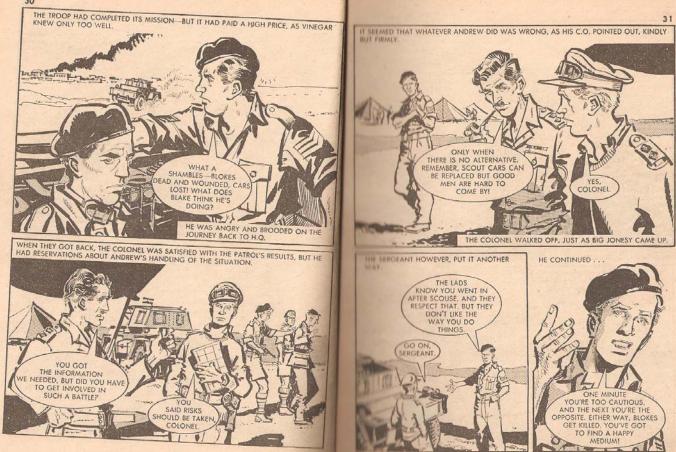

Commando picture stories for boys first broke cover in 1961 is still published.

These are probably familiar to every man in the UK over the age of 40 and featured in gripping 'boys own style' the adventures and heroics of those chaps who fought for us.

There were other magazines that were similar 'Battle', Air ace, Combat & War (picture library) but to my knowledge Commando was the only one to feature Daimlers

I remember excitedly awaiting for the second Wednesday and last Wednesday of each month to get the next edition.....