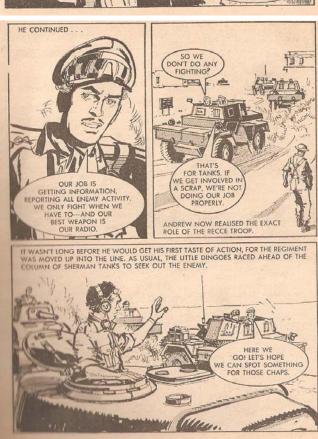

Commando picture stories for boys first broke cover in 1961 is still published.

These are probably familiar to every man in the UK over the age of 40 and featured in gripping 'boys own style' the adventures and heroics of those chaps who fought for us.

There were other magazines that were similar 'Battle', Air ace, Combat & War (picture library) but to my knowledge Commando was the only one to feature Daimlers

I remember excitedly awaiting for the second Wednesday and last Wednesday of each month to get the next edition.....