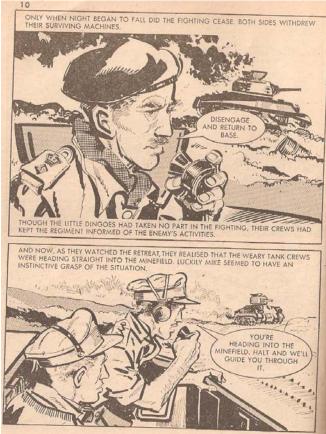

Commando picture stories for boys first broke cover in 1961 is still published.

These are probably familiar to every man in the UK over the age of 40 and featured in gripping 'boys own style' the adventures and heroics of those chaps who fought for us.

There were other magazines that were similar 'Battle', Air ace, Combat & War (picture library) but to my knowledge Commando was the only one to feature Daimlers

I remember excitedly awaiting for the second Wednesday and last Wednesday of each month to get the next edition.....