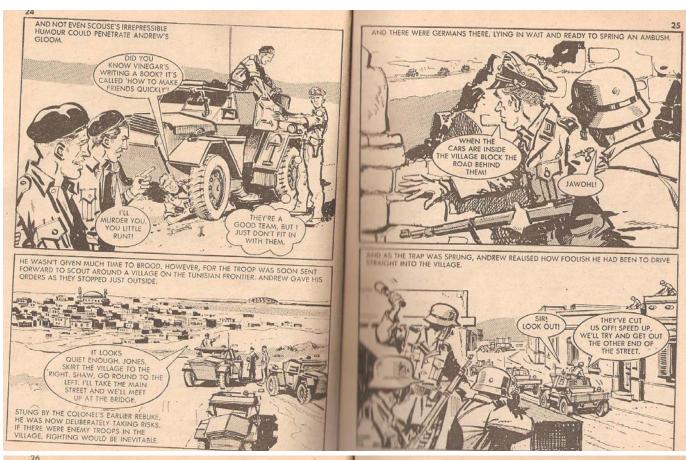

Commando picture stories for boys first broke cover in 1961 is still published.

These are probably familiar to every man in the UK over the age of 40 and featured in gripping 'boys own style' the adventures and heroics of those chaps who fought for us.

There were other magazines that were similar 'Battle', Air ace, Combat & War (picture library) but to my knowledge Commando was the only one to feature Daimlers

I remember excitedly awaiting for the second Wednesday and last Wednesday of each month to get the next edition.....