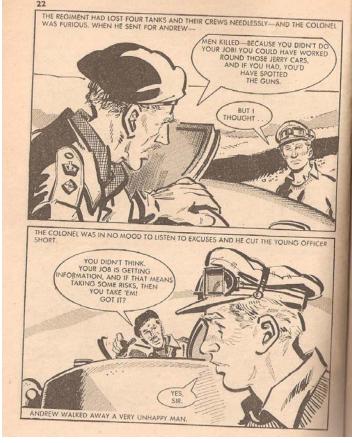

Commando picture stories for boys first broke cover in 1961 is still published.

These are probably familiar to every man in the UK over the age of 40 and featured in gripping 'boys own style' the adventures and heroics of those chaps who fought for us.

There were other magazines that were similar 'Battle', Air ace, Combat & War (picture library) but to my knowledge Commando was the only one to feature Daimlers

I remember excitedly awaiting for the second Wednesday and last Wednesday of each month to get the next edition.....