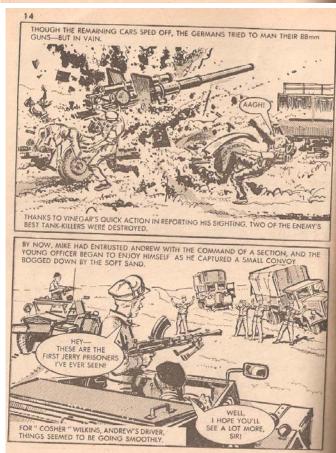

Commando picture stories for boys first broke cover in 1961 is still published.

These are probably familiar to every man in the UK over the age of 40 and featured in gripping 'boys own style' the adventures and heroics of those chaps who fought for us.

There were other magazines that were similar 'Battle', Air ace, Combat & War (picture library) but to my knowledge Commando was the only one to feature Daimlers

I remember excitedly awaiting for the second Wednesday and last Wednesday of each month to get the next edition.....

I attach some covers for there artwork and a complete publication for your enjoyment, these were last published many years ago.......

If any one comes across 'Sergeants don't cry' please let me know.

Cover illustration from the boys magazine 'Commando' published 1998