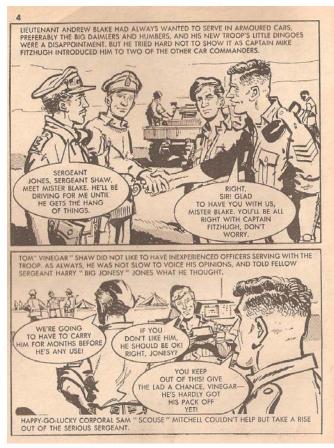

Commando picture stories for boys first broke cover in 1961 is still published.

These are probably familiar to every man in the UK over the age of 40 and featured in gripping 'boys own style' the adventures and heroics of those chaps who fought for us.

There were other magazines that were similar 'Battle', Air ace, Combat & War (picture library) but to my knowledge Commando was the only one to feature Daimlers

I remember excitedly awaiting for the second Wednesday and last Wednesday of each month to get the next edition.....