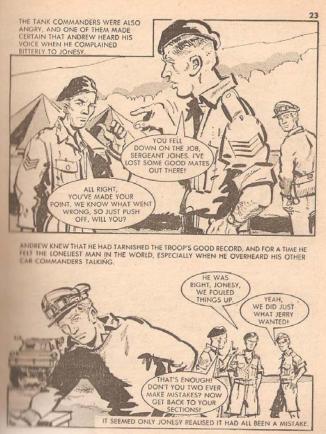

Commando picture stories for boys first broke cover in 1961 is still published.

These are probably familiar to every man in the UK over the age of 40 and featured in gripping 'boys own style' the adventures and heroics of those chaps who fought for us.

There were other magazines that were similar 'Battle', Air ace, Combat & War (picture library) but to my knowledge Commando was the only one to feature Daimlers

I remember excitedly awaiting for the second Wednesday and last Wednesday of each month to get the next edition.....