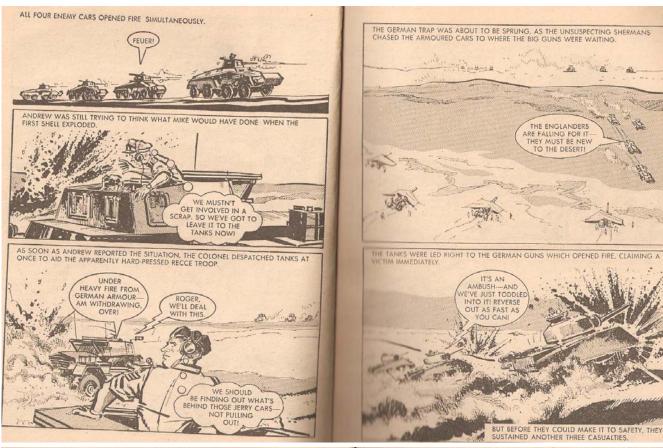

Commando picture stories for boys first broke cover in 1961 is still published.

These are probably familiar to every man in the UK over the age of 40 and featured in gripping 'boys own style' the adventures and heroics of those chaps who fought for us.

There were other magazines that were similar 'Battle', Air ace, Combat & War (picture library) but to my knowledge Commando was the only one to feature Daimlers

I remember excitedly awaiting for the second Wednesday and last Wednesday of each month to get the next edition.....