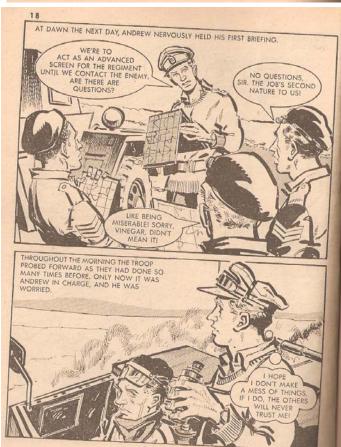

Commando picture stories for boys first broke cover in 1961 is still published.

These are probably familiar to every man in the UK over the age of 40 and featured in gripping 'boys own style' the adventures and heroics of those chaps who fought for us.

There were other magazines that were similar 'Battle', Air ace, Combat & War (picture library) but to my knowledge Commando was the only one to feature Daimlers

I remember excitedly awaiting for the second Wednesday and last Wednesday of each month to get the next edition.....

I attach some covers for there artwork and a complete publication for your enjoyment, these were last published many years ago.......

If any one comes across 'Sergeants don't cry' please let me know.

Cover illustration from the boys magazine 'Commando' published 1998