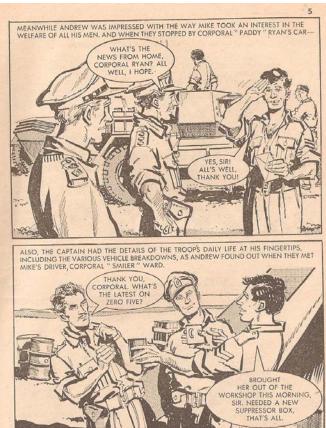

Commando picture stories for boys first broke cover in 1961 is still published.

These are probably familiar to every man in the UK over the age of 40 and featured in gripping 'boys own style' the adventures and heroics of those chaps who fought for us.

There were other magazines that were similar 'Battle', Air ace, Combat & War (picture library) but to my knowledge Commando was the only one to feature Daimlers

I remember excitedly awaiting for the second Wednesday and last Wednesday of each month to get the next edition.....