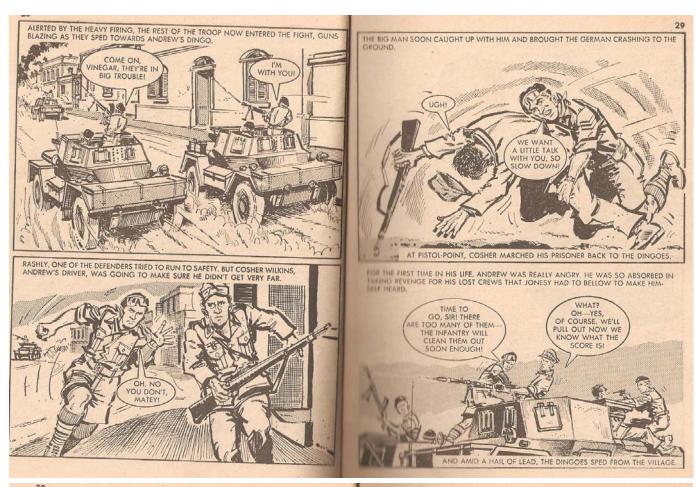

Commando picture stories for boys first broke cover in 1961 is still published.

These are probably familiar to every man in the UK over the age of 40 and featured in gripping 'boys own style' the adventures and heroics of those chaps who fought for us.

There were other magazines that were similar 'Battle', Air ace, Combat & War (picture library) but to my knowledge Commando was the only one to feature Daimlers

I remember excitedly awaiting for the second Wednesday and last Wednesday of each month to get the next edition.....