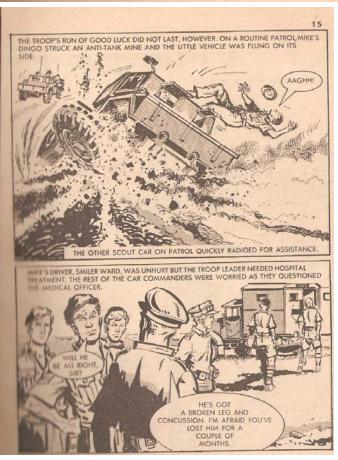

Commando picture stories for boys first broke cover in 1961 is still published.

These are probably familiar to every man in the UK over the age of 40 and featured in gripping 'boys own style' the adventures and heroics of those chaps who fought for us.

There were other magazines that were similar 'Battle', Air ace, Combat & War (picture library) but to my knowledge Commando was the only one to feature Daimlers

I remember excitedly awaiting for the second Wednesday and last Wednesday of each month to get the next edition.....

I attach some covers for there artwork and a complete publication for your enjoyment, these were last published many years ago.......

If any one comes across 'Sergeants don't cry' please let me know.

Cover illustration from the boys magazine 'Commando' published 1998