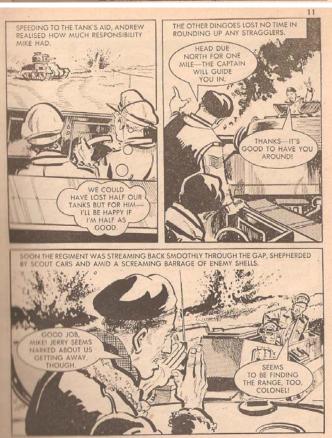

Commando picture stories for boys first broke cover in 1961 is still published.

These are probably familiar to every man in the UK over the age of 40 and featured in gripping 'boys own style' the adventures and heroics of those chaps who fought for us.

There were other magazines that were similar 'Battle', Air ace, Combat & War (picture library) but to my knowledge Commando was the only one to feature Daimlers

I remember excitedly awaiting for the second Wednesday and last Wednesday of each month to get the next edition.....