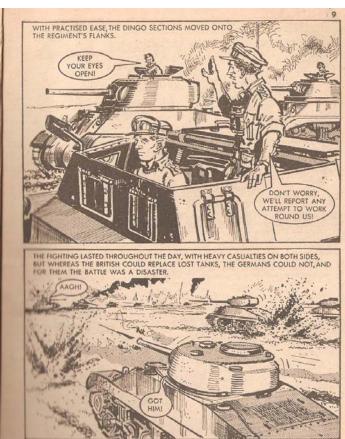

Commando picture stories for boys first broke cover in 1961 is still published.

These are probably familiar to every man in the UK over the age of 40 and featured in gripping 'boys own style' the adventures and heroics of those chaps who fought for us.

There were other magazines that were similar 'Battle', Air ace, Combat & War (picture library) but to my knowledge Commando was the only one to feature Daimlers

I remember excitedly awaiting for the second Wednesday and last Wednesday of each month to get the next edition.....